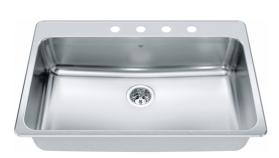

## Steel Queen Drop In Sink QSLA2233-8-4N | 101.0620.212

| Technical Data                 |                    |
|--------------------------------|--------------------|
| Aspect                         |                    |
| Sink type                      | Sink               |
| Type of material               | Stainless steel    |
| Number of bowls                | 1                  |
| Color                          | Steel              |
| Surface finsh                  | Silk               |
| Product Dimensions             |                    |
| Exterior size: right to left   | 33.465             |
| Exterior size: front to back   | 22.047             |
| Large bowl size: right to left | 31.102             |
| Large bowl size: front to back | 17                 |
| Large bowl: depth              | 7.992              |
| Installation                   |                    |
| Minimum cabinet size           | 36''               |
| Product specifications         |                    |
| Installation type              | Topmount / drop in |
| Drain hole                     | 3 1/2"             |
| Position of drainer            | No drainer         |
| Product identification         |                    |
| Product brand                  | Kindred            |
| Collection                     | Steel Queen        |
| Features                       |                    |
| Drainers number                | No drainer         |
| Product reversibility          | No                 |
| Faucet ledge                   | Yes                |
| Strainer assembly included     | No                 |
| Strainer assembly type         | No waste kit       |
| Overflow                       | No                 |