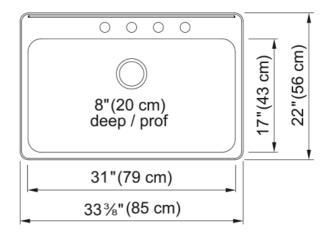

## Steel Queen Drop In Sink QSLA2233-8-4N | 101.0620.212

| Technical Data                 |                    |
|--------------------------------|--------------------|
| Aspect                         |                    |
| Sink type                      | Sink               |
| Type of material               | Stainless steel    |
| Number of bowls                | 1                  |
| Color                          | Steel              |
| Surface finsh                  | Silk               |
| Product Dimensions             |                    |
| Exterior size: right to left   | 33.465             |
| Exterior size: front to back   | 22.047             |
| Large bowl size: right to left | 31.102             |
| Large bowl size: front to back | 17                 |
| Large bowl: depth              | 7.992              |
| Installation                   |                    |
| Minimum cabinet size           | 36''               |
| Product specifications         |                    |
| Installation type              | Topmount / drop in |
| Drain hole                     | 3 1/2"             |
| Position of drainer            | No drainer         |
| Product identification         |                    |
| Product brand                  | Kindred            |
| Collection                     | Steel Queen        |
| Features                       |                    |
| Drainers number                | No drainer         |
| Product reversibility          | No                 |
| Faucet ledge                   | Yes                |
| Strainer assembly included     | No                 |
| Strainer assembly type         | No waste kit       |
| Overflow                       | No                 |